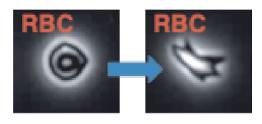

### RBC SICKLING/UNSICKLING

RBC sickling and unsickling is dynamically monitored in real time under flow

# Normoxia & Hypoxia