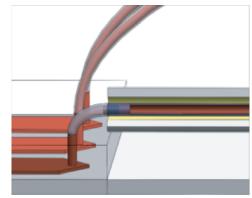

# **Hypoxia Assay**

Blood cell analysis under hypoxia.

Precise control throughout microfluidic system.